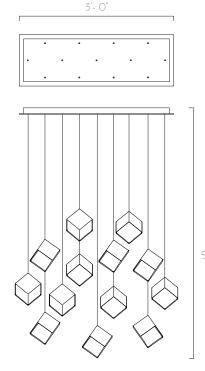

## **TECHINCAL SPECIFICATIONS**

Canopy Finish Powder coated metal in Flat White/ Sparkle Silver

**Canopy Size** 36″ x 12″ x 1.5″H

Pendant Finish Clear Crystal Glass with Stainless Steel Top Cover

**Pendant Size** 7.2" x 8.2" x 8.9"

> **Total Drop** 5'H + 2' extra wire for adjustment

Bulb Dimmable LED G4 -2W - 12V, 120 lm

**Recommended Dimming Switch** Lutron CTCL-153PD/ Lutron Pro

Transformer:

Magnitude E60R12DC - 60W 12VDC - Dimmable - Class 2 LED Driver Input: 120V Output: 12V