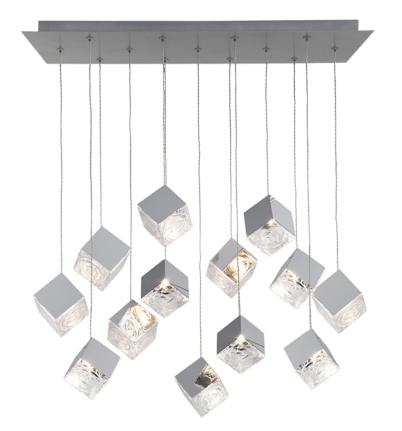

## **PYRITE** by **bommo** 13 STAINLESS STEEL PENDANTS RECTANGULAR CHANDELIER

## DESCRIPTION

The BOMMA collection was inspired by pyrite, the golden fire-stone in the shape of a perfect cube, while the silver version of the shade reflects its inspiration in salt crystals. By blowing a molten organic substance into a precise cold form, the skilled hands of our glassmakers create a unique light fixture of elemental, yet perfect shape.

The gleaming surface of this hand-blown crystal cube is enclosed from three sides by a polished metal component in either silver or gold tones.

The Pyrite Collection excels in both exceptional design and top-quality materials. Easily combined, it invites you to create your own unique lighting constellations.

## **TECHINCAL SPECIFICATIONS**

Canopy Finish Powder coated metal in Flat White/ Sparkle Silver

**Canopy Size** 36″ x 12″ x 1.5″H

Pendant Finish Clear Crystal Glass with Stainless Steel Top Cover

**Pendant Size** 7.2" x 8.2" x 8.9"